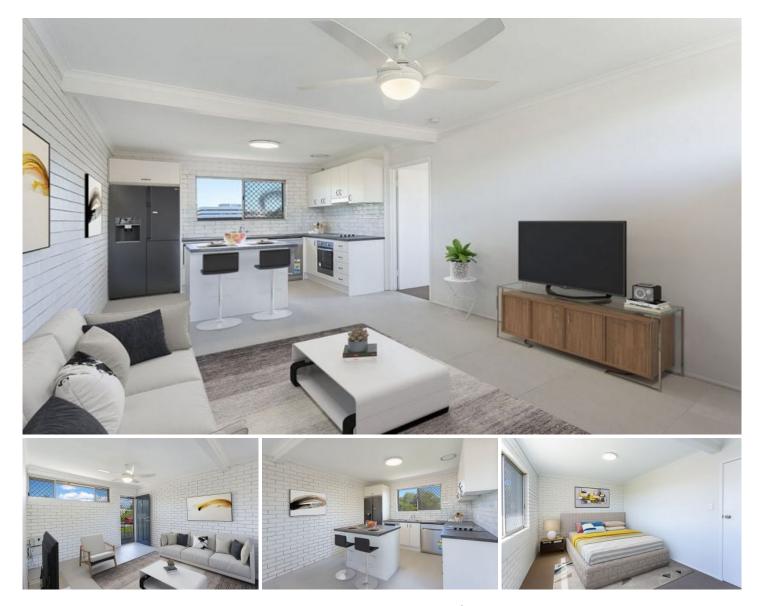

Stepping inside, the interior reveals a free-flowing layout featuring an open plan living area. The adjoining well-appointed kitchen has been thoughtfully designed and features ample cabinetry, stainless dishwasher, electric oven and range hood along with a glass cooktop. Sit at the breakfast bench while you eat or work and look out at the CBD through the mature trees at the rear of the complex.