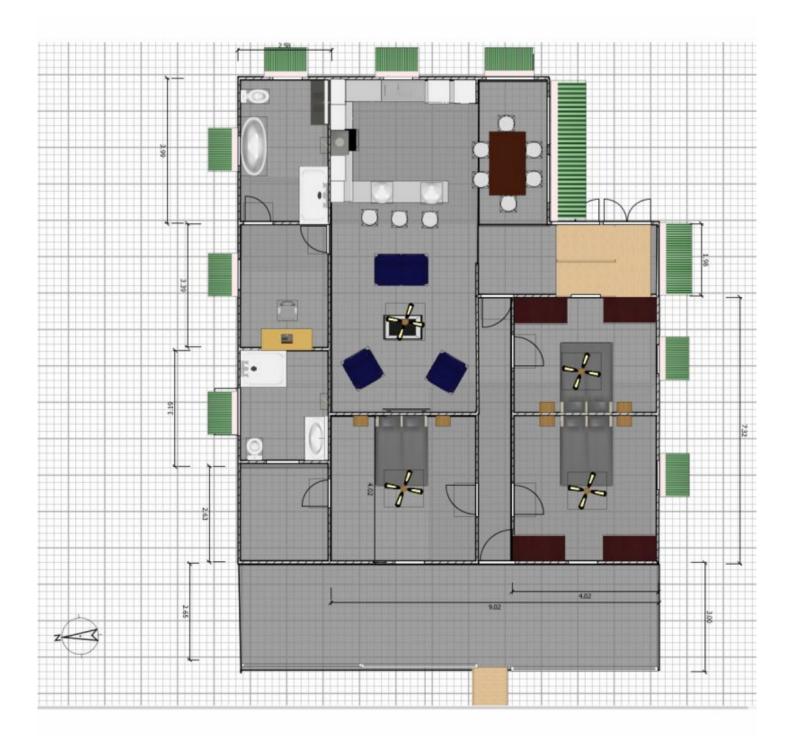

The upper level of the home has been artfully provisioned

4 🕒 3 🔓 4 🖨

**Price** : \$ 489,000 **Land Size** : 809 sqm

View: https://www.crownerealestate.com.au/5711

409

Geoff Paulsen 0413 394 386

Ally Briscoe 0411 161 836