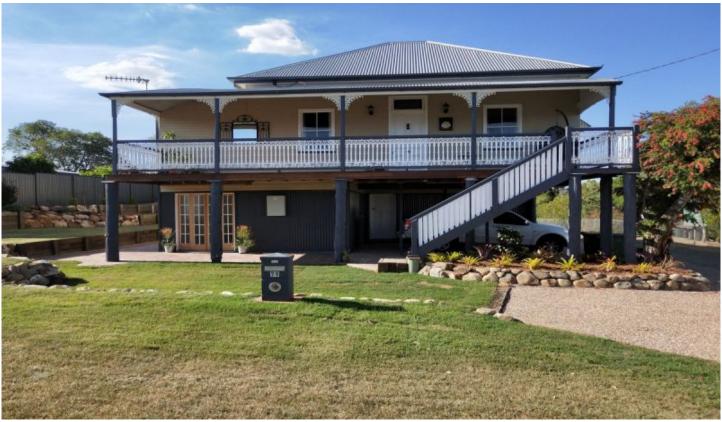

## 79 Church Street Boonah QLD

"Renkcurb? is a beautiful 100 year old Queenslander boasting a high level of contemporary comfort while oozing character and charm of yesteryear yet still offering all the modern conveniences you would expect. From the moment you arrive at this grand property you are greeted with lush designer landscaped gardens and manicured lawns all set on a spacious 809sqm allotment in the thriving Township of Boonah in the Scenic Rim.

This expansive two-level entertainer has undergone a complete transformation and is utterly equipped for every facet of modern family life whilst retaining equally impressive traditional elements, including soaring high ceilings, fretwork breezeways and original polished timber floors.