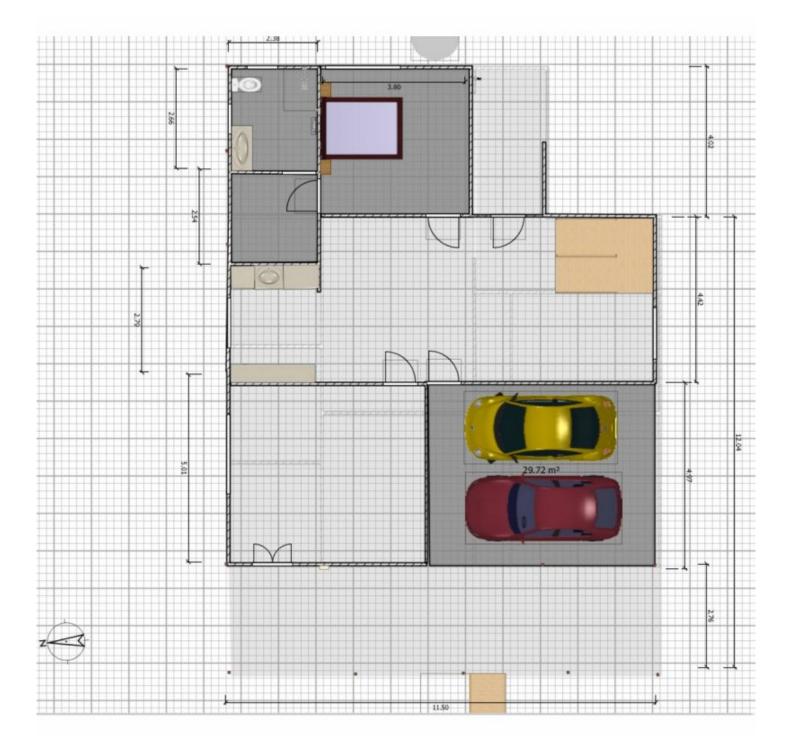

The upper level of the home has been artfully provisioned

4 🕒 3 🔓 4 🖨

**Price** : \$ 489,000 **Land Size** : 809 sqm

View: https://www.crownerealestate.com.au/5711

409

Geoff Paulsen 0413 394 386

Ally Briscoe 0411 161 836