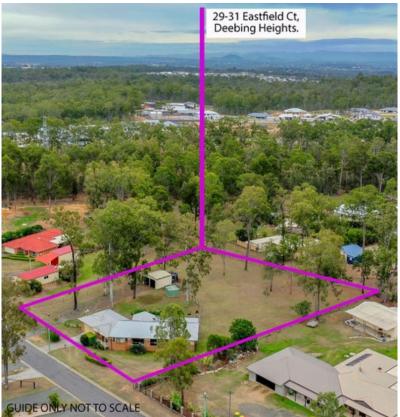

Situated in tightly held Deebing Heights, this meticulously maintained lowset brick with feature cladding home is surrounded by other quality homes and positioned on a well maintained and low maintenance 4619m2 block. Finished with established trees and gardens sitting neatly in a fenced rear yard you are not only buying a home but a lifestyle for your family.

Boasting a 50m (approximately) frontage to the property, there is a separate gate and entrance leading you to the huge Colourbond powered shed and making access to the fully fenced back yard very easy.