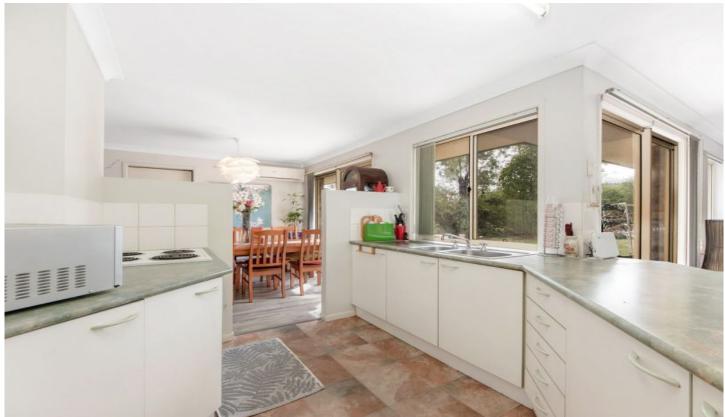

Once inside you will find a large lounge and dining area which has been fully air conditioned for all year round comfort. This great space flows into the kitchen of the home which provides plenty of cupboard and bench space.