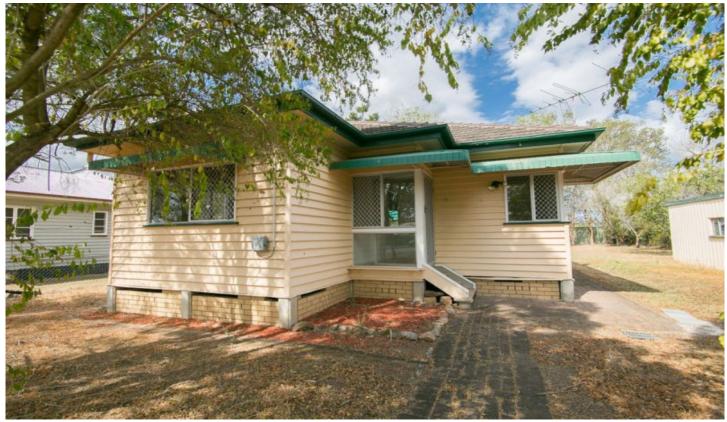

## 41 Deacon Street Basin Pocket QLD

This solid post war home has been freshly painted and features;

2 good size bedrooms with builtin robes

Polished timber floors

Security screens throughout

Ceiling Fans throughout

Modern kitchen with plenty of cupboard space

Covered back patio area

Large fully fenced yard with back yard access

Single lockup shed

Pets negotiable upon application

Offering 12 month lease

All this within minutes to shops, schools and Ipswich CBD

To view this property please register your interest online and you will be notified when a viewing time has been booked.

2 🔄 1 🔓 1 🖨

Land Size: 708 sqm

View: https://www.crownerealestate.com.au/5704

044

Lyn Torpy 3288 8411