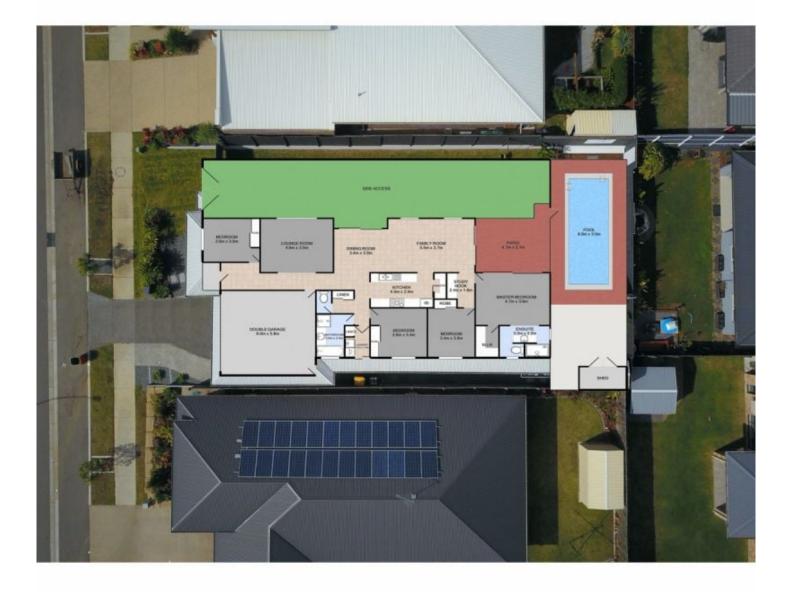

## 65 Greenview Avenue, SOUTH RIPLEY

Corey Athanates | 0413 992 959

4 🍋 2 🚽 2 🕱 512m² 🛄

Total approx floor area 240m<sup>2</sup> (including covered external areas)

White every attempt has been made to ensure the ansares of the floor pair contamed here, measurements of doors, windows, rooms and any other terms are approximate and no responsibility is balan for error, omission or mis-statement. This pair is for its distribute purposes only and theadd only be used as such by any properties purchases. The services systems and opplances shown have not been tocked and no gazarelise as in their operability or efficiency can be given.