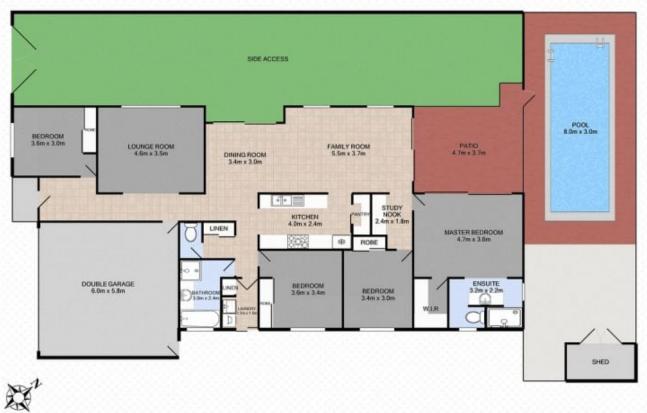

## 65 Greenview Avenue, SOUTH RIPLEY

Corey Athanates | 0413 992 959

4 🍋 2 🚽 2 🕱 512m² 🛄

Total approx floor area 240m<sup>2</sup> (including covered external areas)

White every attempt has been made to ensure the ansares of the floor pair contamed here, measurements of doors, windows, rooms and any other terms are approximate and no responsibility is balan for error, omission or mis-statement. This pair is for its distribute purposes only and theadd only be used as such by any properties purchases. The services systems and opplances shown have not been tocked and no gazarelise as in their operability or efficiency can be given.