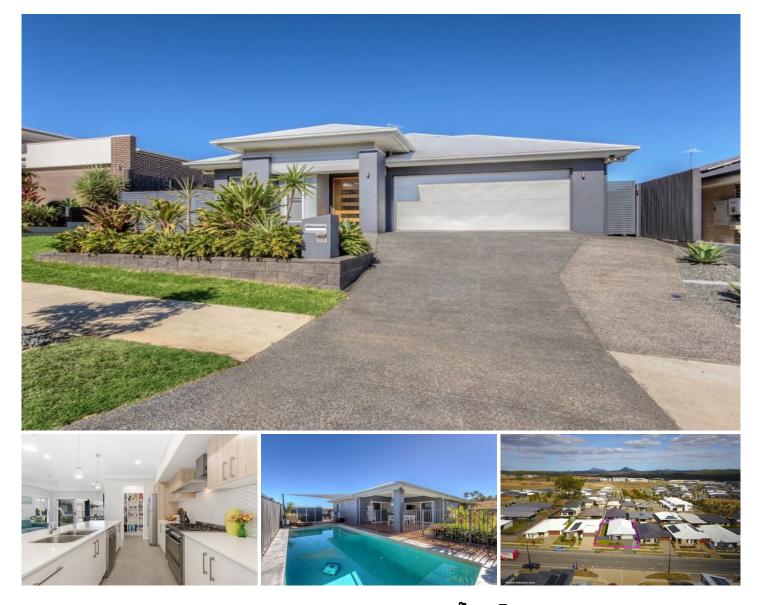

## 65 Greenview Avenue South Ripley QLD

This truly stunning and luxurious 4 year old family home is possibly one of the most feature packed and best presented family homes that I have ever offered for sale under \$600,000!

It offers every modern convenience you could ask for and a whole lot more extras that you would not normally expect to get in this price range. Unlike all of the competition this incredible family home is located on a large 512m2 fully fenced block and boasts a large decked outdoor entertaining area with ceiling fan & downlighting, a stunning 8x3m in-ground concrete saltwater pool and rear yard access with room to park the largest boat or caravan. If nothing else has been good enough and you are tired of looking at poorly presented family homes than you must inspect this large and ultra-luxurious family home. 4 🛤 2 🚔 2 🚘