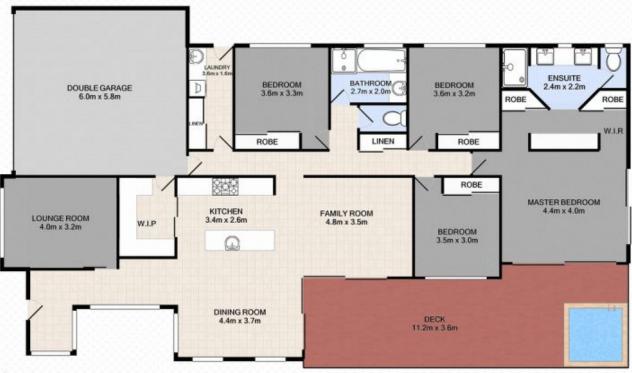

## 150 Parkway Avenue South Ripley QLD

This truly stunning and luxurious 3 year old family home has been professionally designed, staged and landscaped and now truly represents the absolute height of luxury for you and your family!

From the moment you approach this designer home you can tell that it offers a level of custom inclusions and that it will stand out from the crowd of standard project-built homes. This includes a wide range of composite materials including render, terraced stone look retaining walls and timber cladding combined with Colourbond roofing. With ducted A/C, downlights and ceiling fans throughout, this home is sure to impress the fussiest of buyers and is unlike anything else you have ever seen.

Upon entering the home, you will adore the cloakroom style entry area which features floor to ceiling glass viewing

4 🕒 2 📛 2 🖨

Price : \$ 549,000 Building Size : 256 sqm Land Size : 496 sqm

View : https://www.crownerealestate.com.au/57

## 150 Parkway Avenue, SOUTH RIPLEY

4 ⊨ 2 🚅 2 窩 | 495m² 🛄

Corey Athanates | 0413 992 959 Total approx floor area 256m2 (including covered external areas)