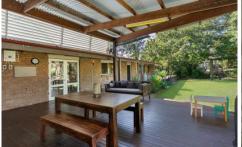

The open style kitchen, living and dining areas form the hub of the home and open out through double glass feature doors to both the front and rear full length verandas.

3 📭 2 🔓 7 😭

Price : \$ 600,000 Land Size : 4005 sqm