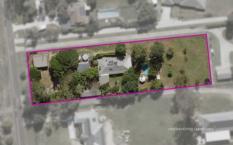

## 54 Bendemeer Street Karalee QLD

This well-presented low set brick family home is situated on a 4005m2 parcel of tropical bushland in the ever popular Karalee. Set back in off the road this spacious home is private, secure and unfolds over 1 sprawling level. Combined with a magnificent outdoor entertaining area and inground pool this is a perfect blend of style, space and a true entertainer's delight.