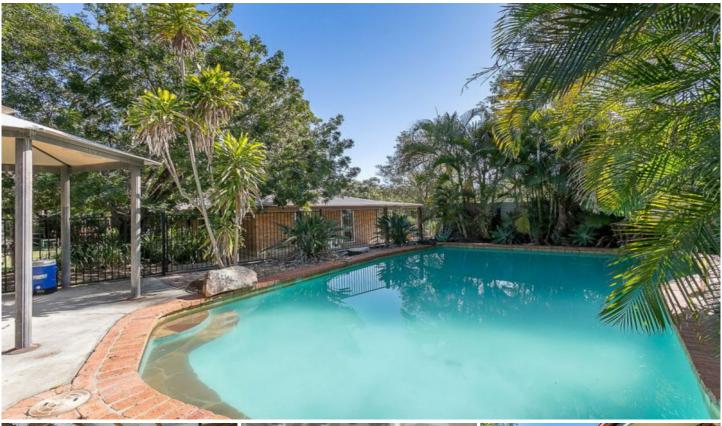

## 54 Bendemeer Street Karalee QLD

This well-presented low set brick family home is situated on a 4005m2 parcel of tropical bushland in the ever popular Karalee. Set back in off the road this spacious home is private, secure and unfolds over 1 sprawling level. Combined with a magnificent outdoor entertaining area and inground pool this is a perfect blend of style, space and a true entertainer's delight.

The open style kitchen, living and dining areas form the hub of the home and open out through double glass feature doors to both the front and rear full length verandas.

3 📭 2 🔓 7 😭

Price : \$ 600,000 Land Size : 4005 sqm