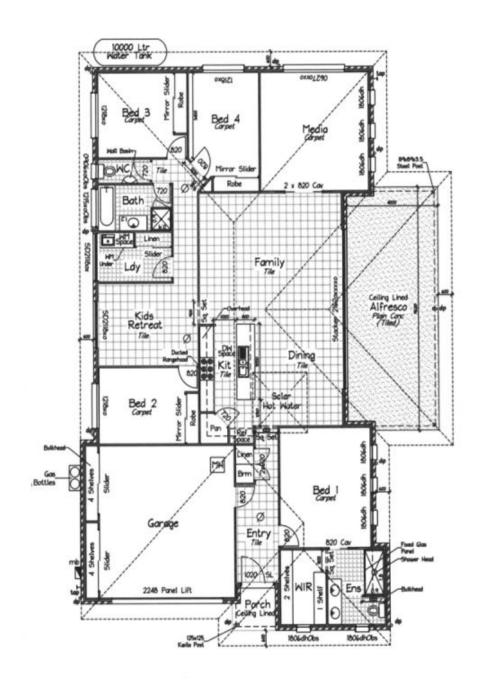

It offers four double sized bedrooms, the main is at the front of the home, giving that all important privacy for Mum and Dad, and has a stylish ensuite with walk in robe.

The kids won't be disappointed with their own kids retreat to play games or just entertain their friends. On the same wing, are the other three built in bedrooms with their own