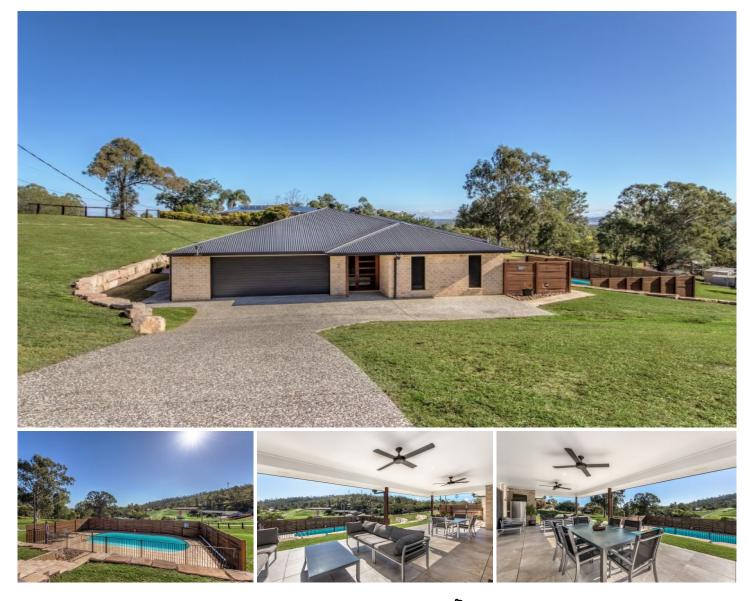

## 24 Marsilea Road Fernvale QLD

Welcome to 24 Marsilea Road Fernvale, the perfect place to call home. Well appointed on a 5614 square metre block nestled away on a corner allotment, and offers a lifestyle that many people dream about.

Access to this private home is made easy via your choice of two separate driveways, one leading you to the immaculate family home and the other off the side road to the back yard.

This home is sure to impress even the most fastidious buyers, so if you are ready for a home that doesn't need any work, then this is it!

It offers four double sized bedrooms, the main is at the front of the home, giving that all important privacy for Mum and Dad, and has a stylish ensuite with walk in robe.

The kids won't be disappointed with their own kids retreat to play games or just entertain their friends. On the same wing, are the other three built in bedrooms with their own