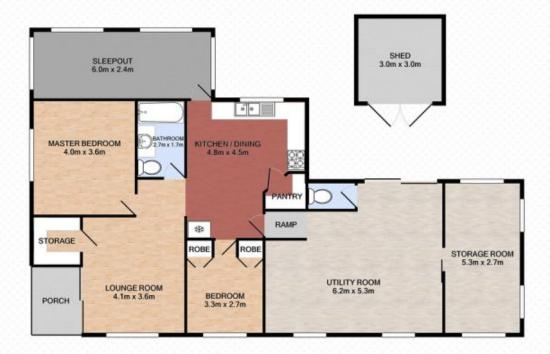

The existing family home is really quite large and all the living areas and all three (3) bedrooms are oversized. This

3 📭 1 🔓 1 🗬

Price : \$ 250,000 Building Size : 144 sqm Land Size : 1012 sqm

View : https://www.crownerealestate.com.au/56

## 2 Woodford Street, ONE MILE

3 - 1 = 1 a 1012m<sup>2</sup>

Total approx floor area 144m2 (including covered external areas)

Corey Athanates | 0413 992 959

White every aftering has been made to ensure the eccuracy of the floor plan contained here, measurements of doors, windows, morris and any other forms are approximate and no responsibility is basen for error, orespons or ms-datement