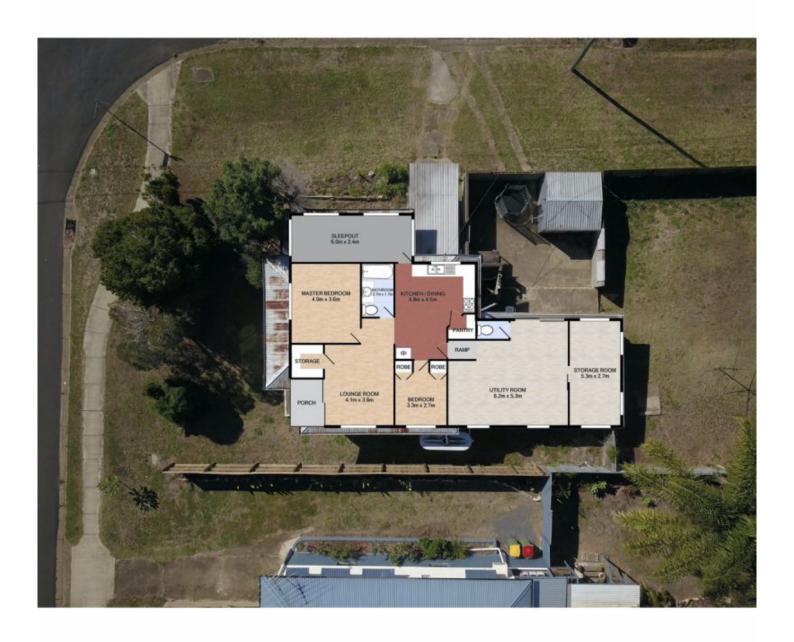

The existing family home is really quite large and all the living areas and all three (3) bedrooms are oversized. This

3 📭 1 🔓 1 🗬

Price : \$ 250,000 Building Size : 144 sqm Land Size : 1012 sqm

View : https://www.crownerealestate.com.au/56

## 2 Woodford Street, ONE MILE

3 - 1 = 1 a 1012m<sup>2</sup>

Total approx floor area 144m2 (including covered external areas)

Corey Athanates | 0413 992 959

White every aftering has been made to ensure the eccuracy of the floor plan contained here, measurements of doors, windows, morris and any other forms are approximate and no responsibility is basen for error, orespons or ms-datement