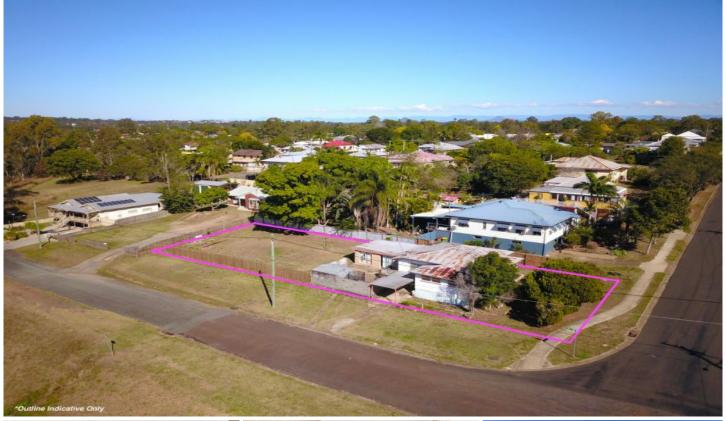

## 2 Woodford Street One Mile QLD

Well here is your chance and you are going to need to move quickly or you are going to miss out!

This is potentially your one and only chance to double your profits by securing this quirky post war family home that gives you the opportunity to:

- (1) Significantly increase its value by renovating the home; and
- (2) Sell off or develop the second block and double your profits!

This is an incredibly rare opportunity as very rarely do we get an opportunity to offer a large family home you can renovate and potentially subdivide at this price point.

The existing family home is really quite large and all the living areas and all three (3) bedrooms are oversized. This

3 📭 1 🔓 1 🗬

Price : \$ 250,000 Building Size : 144 sqm Land Size : 1012 sqm

View : https://www.crownerealestate.com.au/56