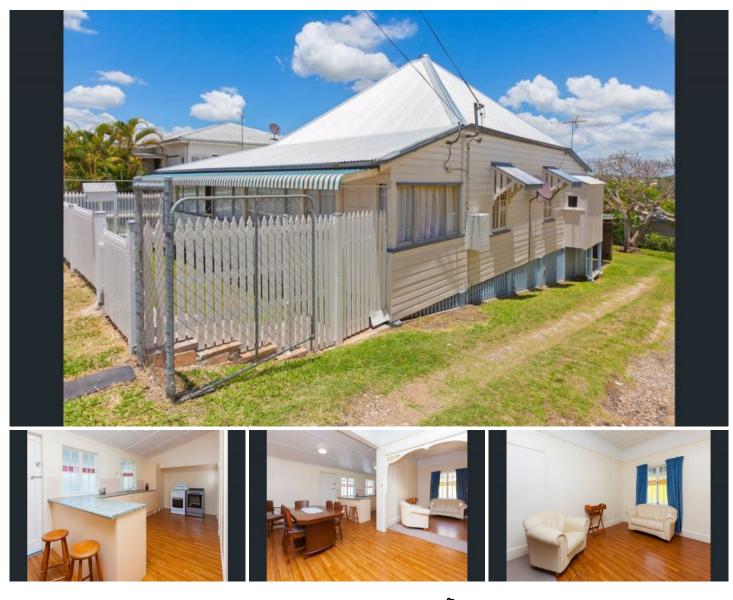

## 70 Downs Street North Ipswich QLD

Hop, skip and a jump to CBD.

This character home is situated centrally making it the perfect home for all. Whether you are a commuter and want to be within walking distance of public transport and all amenities, or looking for an investment that any tenant would love or simply looking for a charming house to make your home. This property offers you a blank canvas to make your own.

Offering three bedrooms with the master being very generous in size, large enough to accommodate a retreat area. The home features separate living and dining areas, as well as offering a bonus multiple purpose sunroom. The property has a neat and tidy kitchen and bathroom as well internal laundry. The house is situated on an easy maintenance 438 sqm, fully fenced block. The home has