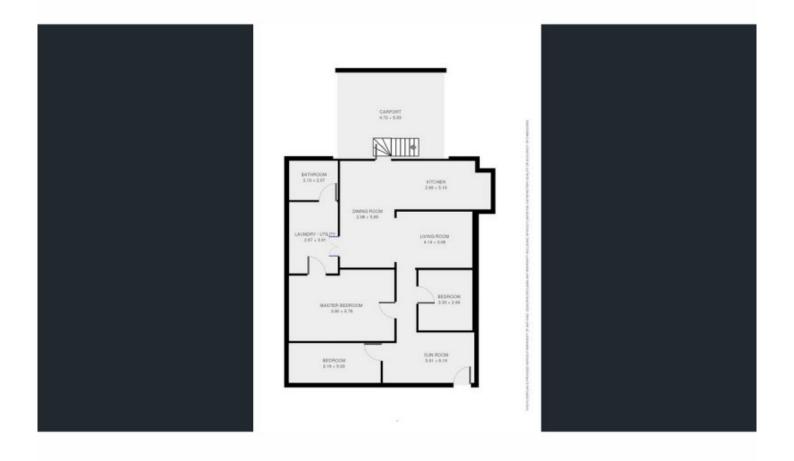

Offering three bedrooms with the master being very generous in size, large enough to accommodate a retreat area. The home features separate living and dining areas, as well as offering a bonus multiple purpose sunroom. The property has a neat and tidy kitchen and bathroom as well internal laundry. The house is situated on an easy maintenance 438 sqm, fully fenced block. The home has