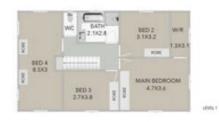

56 Keppel Street YAMANTO QLD

Offering both a unique style and floor plan with plenty of room for a growing family, this super-sized home is private, spacious and ready for a new family.

The rendered white exterior exudes a Spanish style, is low maintenance and private to ensure quiet living and will provide everything a family could want.

Positioned on a 1473m2 double allotment corner block, this well maintained 2 story home offers 2 street access, is situated in a quiet street and is ideally located within walking distance to local shops and Amberley District State School.