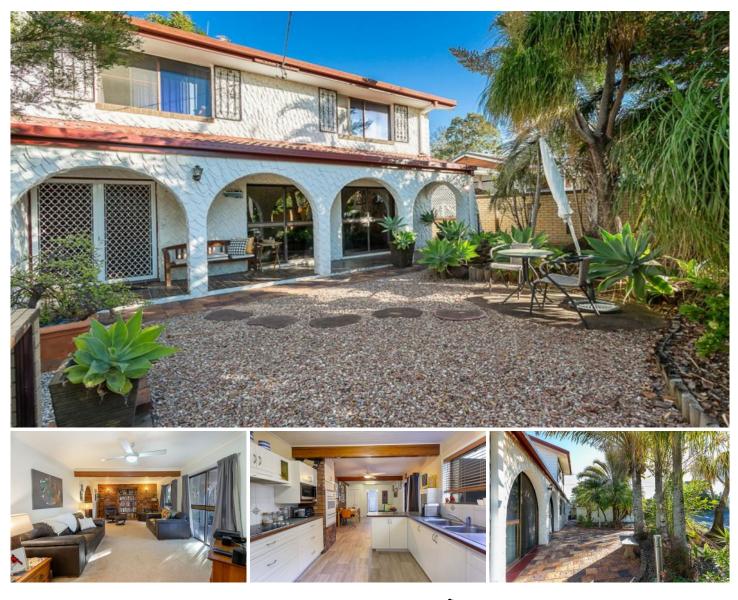

56 Keppel Street YAMANTO QLD

Offering both a unique style and floor plan with plenty of room for a growing family, this super-sized home is private, spacious and ready for a new family.

The rendered white exterior exudes a Spanish style, is low maintenance and private to ensure quiet living and will provide everything a family could want.

Positioned on a 1473m2 double allotment corner block, this well maintained 2 story home offers 2 street access, is situated in a quiet street and is ideally located within walking distance to local shops and Amberley District State School.

You will feel safe and sound as the front door sits neatly behind a private courtyard complete with a rendered fence, wrought iron gate and established gardens and trees.

Entering the home through the front double doors, you will be impressed with the tiled entry and feature cork wall.