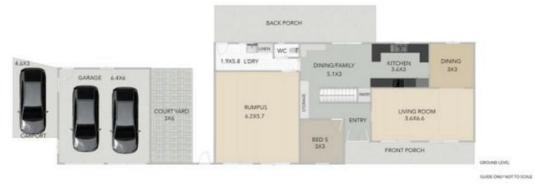

56 Keppel Street YAMANTO QLD

Offering both a unique style and floor plan with plenty of room for a growing family, this super-sized home is private, spacious and ready for a new family.

The rendered white exterior exudes a Spanish style, is low maintenance and private to ensure quiet living and will provide everything a family could want.

Positioned on a 1473m2 double allotment corner block, this well maintained 2 story home offers 2 street access, is situated in a quiet street and is ideally located within walking distance to local shops and Amberley District State School.