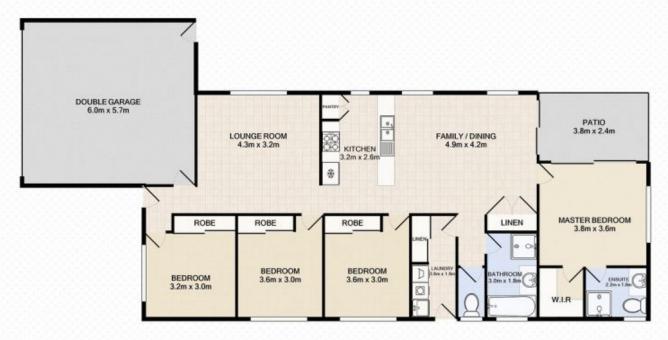

## 65 Littleford Circuit, BUNDAMBA

4 ⊨ 2 🚅 2 🕱 | 525m² 🛄

Total approx floor area 180m2 (including covered external areas)

Corey Athanates | 0413 992 959

White every aftering has been made to ensure the eccuracy of the floor plan contained here, reseasements of doors, windows, rooms and any other forms are approximate and no responsibility is believe for contained here.