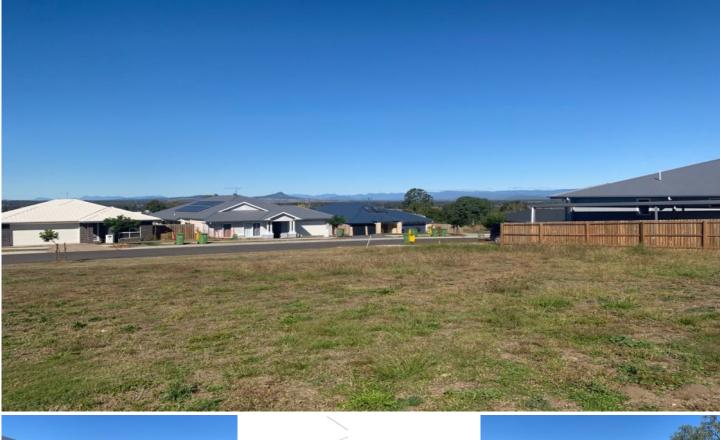

## 28/6 Upper John Street Rosewood QLD

ROSEWOOD VISTA ESTATE

Various Land sizes from 620m2 to 1247sqm - Prices starting from \$155,000

Prices starting from \$155,000

Do you want to live with the most amazing views? Looking for Land to build? Fed up with the small blocks that cannot accommodate your Dream Home?

Do you want to own the classic Australian back yard? Generous sizing allowing you to build your dream home, as well as having room for a Shed and Pool.

Panoramic views of the Little Liverpool Ranges and Mt Walker and further in the distance is Cunningham's Gap. Quaint community lifestyle that has country charm and stunning views.

Rosewood is a Rural town with wonderful country charm.

**Price** : \$ 145,000

Land Size : 851 sqm

View : https://www.crownerealestate.com.au/5638 618

Diann Platt 0407 673 756

https://www.crownerealestate.com.au