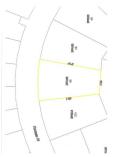

The town is approximately 20 kms west of Ipswich.

Rosewood has a growing population of over 2800 people and has all the amenities including -

? Post office

? Town Library

**Price** : \$ 160,000 **Land Size** : 901 sqm