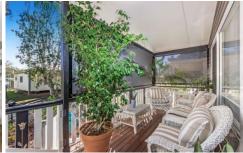

There is an air conditioned lounge area with access to the front verandah, where you can sit and have a drink or a chat with the neighbours. There are also pull down blinds to stop the harsh sun and winds.