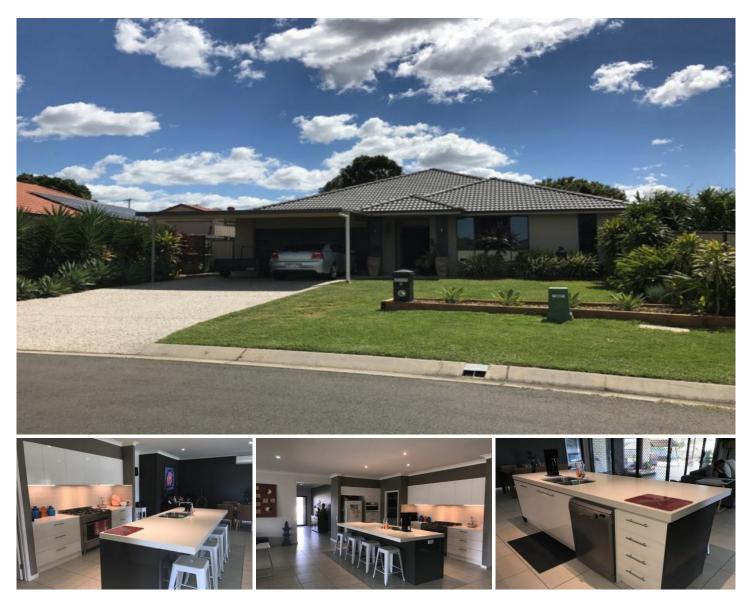

## 9 Piping Court RACEVIEW QLD

The quality and features of this home is a rare find and will not last.

Walking through the spacious and inviting entry it leads into a main bedroom that looks like it has just come out of a catalogue in the homes magazine- stunning!! It is oversized and beautifully presented, ceiling fan, crimsafe screens with generous windows to let the summer breeze blow in. Walk in robe with massive storage space and the ensuite to die for. The shower is double sized so plenty of room for all sizes and if you like to shower together, double basin and hidden toilet.

The main lounge area is tiled with a large air conditioner to keep the whole area cool and is always serviced once a year to ensure it is working to its maximum. Co-ordinated with a hint of style and sophistication this house has been beautifully planned for functionality and maximizing the space allowing for family living. 5 🛤 2 🚰 6 🚘