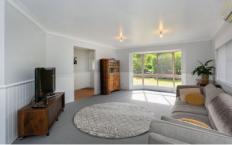

Situated on a massive 1845m2 block, the home is fully fenced with rear yard access and has the local state school just across the road and amenities are close by.

The tiled entrance of the home leads you to spacious, light filled lounge room - complete with carpet, air conditioning and a bay window overlooking the beautiful front garden. Walk through to the separate dining area featuring a stand-alone wood burner, a great way to keep the family warm in the coming winter months.