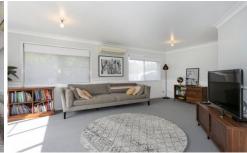

Situated on a massive 1845m2 block, the home is fully fenced with rear yard access and has the local state school just across the road and amenities are close by.

The tiled entrance of the home leads you to spacious, light filled lounge room - complete with carpet, air conditioning and a bay window overlooking the beautiful front garden. Walk through to the separate dining area featuring a stand-alone wood burner, a great way to keep the family warm in the coming winter months.