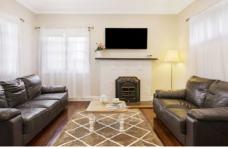

Striking hardwood floors feature throughout and the elegant ornate cornicing adds a perfect finishing touch and adds to the art deco style home.

The entry leads to large air-conditioned living area and features a fire place.