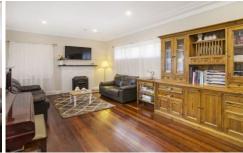

Striking hardwood floors feature throughout and the elegant ornate cornicing adds a perfect finishing touch and adds to the art deco style home.

The entry leads to large air-conditioned living area and features a fire place.