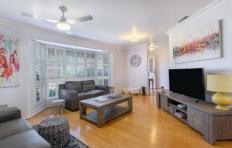

The lounge room is at the front of the home and features a lovely bay window (complete with white shutters internally and an electric external blind) and a ceiling fan.

The adjoining dining room sits neatly off the kitchen, is light filled and air conditioned for year round comfort.