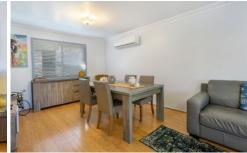

The lounge room is at the front of the home and features a lovely bay window (complete with white shutters internally and an electric external blind) and a ceiling fan.

The adjoining dining room sits neatly off the kitchen, is light filled and air conditioned for year round comfort.

The stylish walk through kitchen will certainly make the

4 🕒 2 📛 3 🖨

**Price** : \$ 455,000 **Land Size** : 700 sqm

View: https://www.crownerealestate.com.au/5615

081

Mike Jones 0400 515 422