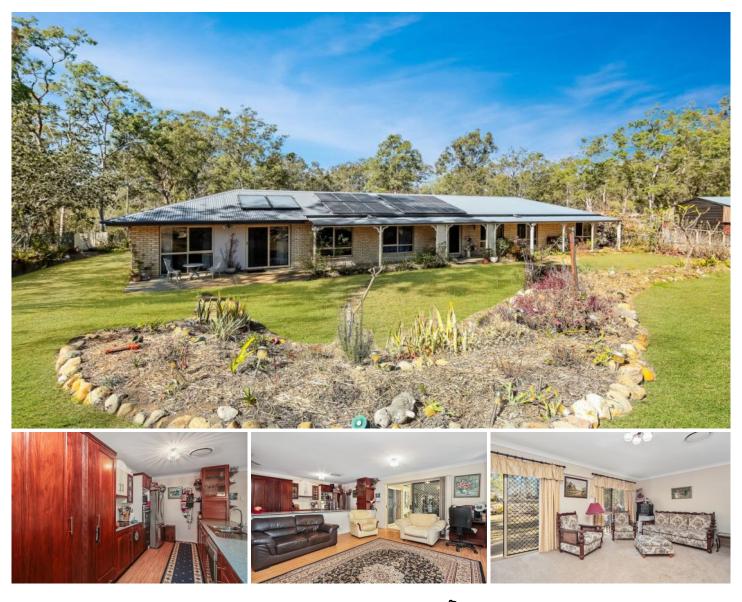

## 30 Andrews Court Regency Downs QLD

This spacious five bedroom plus study sits proudly on a huge 6705 square metre block in a quiet cul de sac in Regency Downs and offers a relaxed environment for you and your family to enjoy life.

As you arrive at this home you will immediately note the home has a wide street frontage to enable easy side access for cars, boats and vans.

The kitchen of the home is a great size for the chef of the family and boasts heaps of kitchen and bench space which is also adjacent to the dining/ living area. This also provides access to the large entertaining area.

This colonial low set brick is perfect for the growing family which has five bedrooms plus a study, the main having its own ensuite and wardrobes. All other bedrooms are

| Price     | : \$ 448,000                               |
|-----------|--------------------------------------------|
| Land Size | : 6705 sqm                                 |
| View      | : https://www.crownerealestate.com.au/5582 |
|           | 629                                        |
|           |                                            |