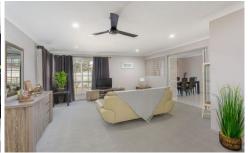

As you enter the home you'll be immediately impressed with the spacious, carpeted lounge room. Uniquely designed you can access the hallway, dining room and kitchen from this room. If you prefer peace and quiet, concertina doors can close the room off from the second