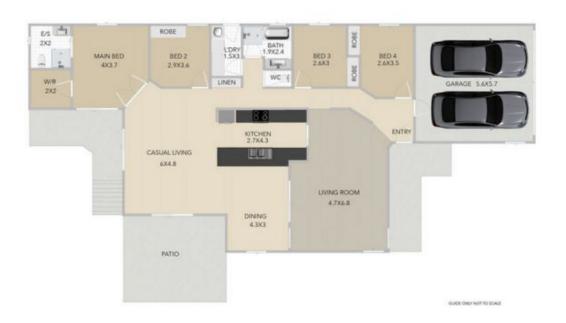

## 11 Pinto Court Yamanto QLD

Compare this immaculate family home to anything else on the market & you are sure to fall in love with the home's stylish presentation, quality and features.

Situated in tightly held Winston Glades estate, this meticulously maintained lowset brick home has had a makeover with fresh carpet and paint and the owners are now ready to downsize. Surrounded by other quality homes it is positioned on a low maintenance, 779m2 block with a Stampcrete driveway, established trees and gardens and boasts side access to easily store the caravan or boat.

As you enter the home you'll be immediately impressed with the spacious, carpeted lounge room. Uniquely designed you can access the hallway, dining room and kitchen from this room. If you prefer peace and quiet, concertina doors can close the room off from the second