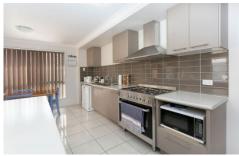

The spacious, modern kitchen is a chef's delight with plenty of bench and cupboard space. Enjoy cooking on the stand alone stainless steel 5 burner gas cook top with a 900mm wide fan forced oven, complimented with a stainless steel canopy rangehood and dishwasher, modern wall tiles and