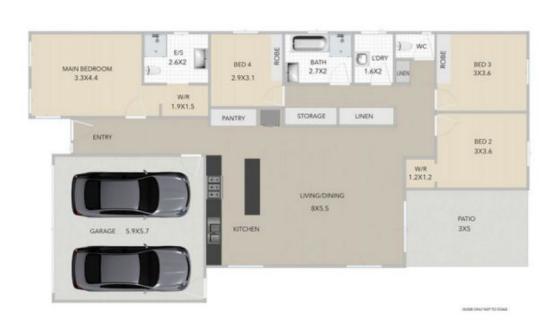

## 15 Kingsburgh Street Raceview QLD

If you are looking for a quality lifestyle in a modern family home look no further. With great street appeal, this home is stylishly rendered and surrounded by other beautiful homes, you will enjoy the peace and serenity this area offers.

Situated in the ever popular Parklands Estate at Raceview this home presents a great opportunity to purchase the perfect family home or investment property.

The gleaming neutral coloured tiles are a stand out and lead you through to the huge, open living, kitchen, dining and family room.

The spacious, modern kitchen is a chef's delight with plenty of bench and cupboard space. Enjoy cooking on the stand alone stainless steel 5 burner gas cook top with a 900mm wide fan forced oven, complimented with a stainless steel canopy rangehood and dishwasher, modern wall tiles and