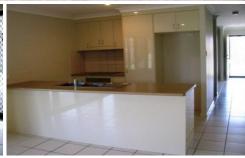

Modern kitchen with stainless steel appliances and dishwasher to make cooking a pleasure not a chore.

Double lock up garage with remote. Low maintenance yard and fully fenced at the rear with

water tank so consumption is kept to a minimum. Entertain in the covered pergola area with friends and family.