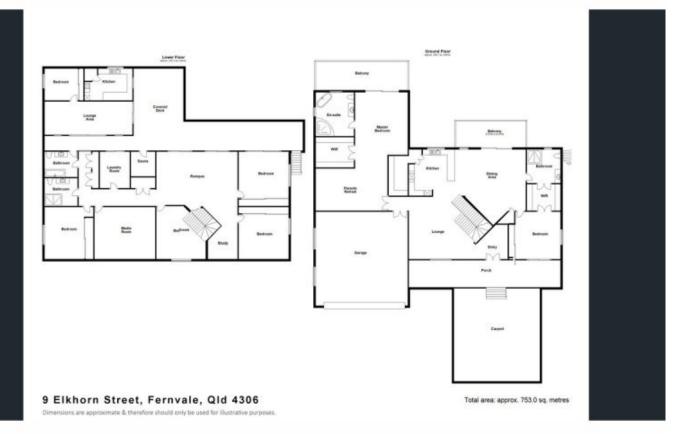

## 9 Elkhorn Street Fernvale QLD

Magnificent Masterpiece...Stunning Family Home on 4000m2 with Granny Flat

Sophisticated in its aesthetic and practical in its function this generously sized architecturally designed home is nestled in a highly sought after street and is surrounded by other prestigious homes. Set on a lush, bushy 4000sqm block this property is ideal for the family who aspires to live in a child-friendly and peaceful area with a rural setting, while also being close to everything that matters.

The Chef of the family will appreciate the stunning

7 🕮 4 🖺 4 🗬

Price : \$ 815,000 Building Size : 750 sqm Land Size : 4000 sqm

View: https://www.crownerealestate.com.au/55

69173

**Geoff Paulsen** 0413 394 386