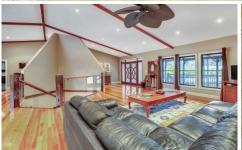

At the residence's entry, the wide timber deck leads you into the property's open plan living and dining area. Filled with natural light and featuring soaring ceilings, this expansive area, with its gleaming polished timber floors, flows through to the equally impressive kitchen.