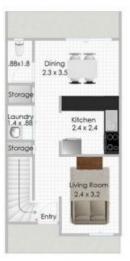

## Lot 3/187 Warwick Road Churchill QLD

Located within the Unilink Village in Churchill is this fantastic three (3) bedroom fully furnished townhouse. Currently setup as share accommodation, each room can be leased out for \$135 p/week per room or \$300 p/week as a single entity and at \$300 p/week is a massive 15.6% return!

From the moment you enter this fantastic townhouse you can see it has been tastefully designed with neutral colour tones from the walls, tiles, carpet and kitchen.

3 📭 1 🔓 1 🖨

**Price** : \$ 98,000 **Land Size** : 94 sqm