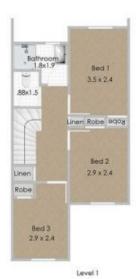

## Lot 3/187 Warwick Road Churchill QLD

Located within the Unilink Village in Churchill is this fantastic three (3) bedroom fully furnished townhouse. Currently setup as share accommodation, each room can be leased out for \$135 p/week per room or \$300 p/week as a single entity and at \$300 p/week is a massive 15.6% return!