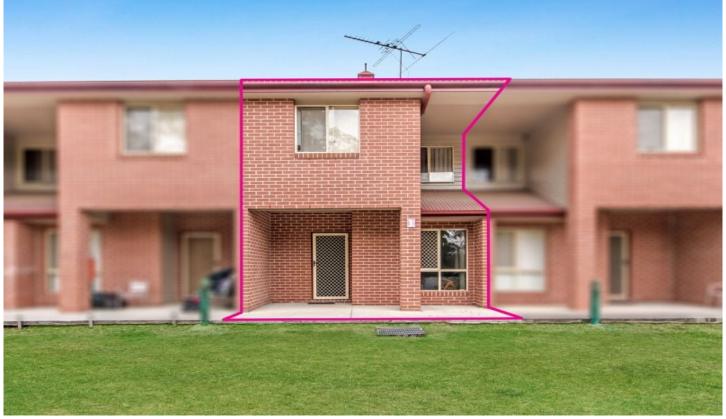

## Lot 3/187 Warwick Road Churchill QLD

Located within the Unilink Village in Churchill is this fantastic three (3) bedroom fully furnished townhouse. Currently setup as share accommodation, each room can be leased out for \$135 p/week per room or \$300 p/week as a single entity and at \$300 p/week is a massive 15.6% return!

From the moment you enter this fantastic townhouse you can see it has been tastefully designed with neutral colour tones from the walls, tiles, carpet and kitchen.

3 📭 1 🔓 1 🖨

**Price** : \$ 98,000 **Land Size** : 94 sqm