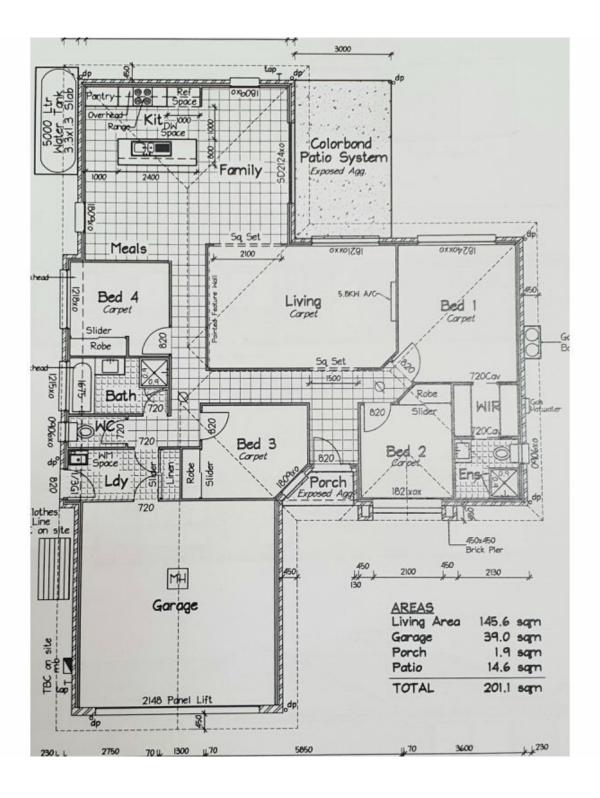

## 38 Littleford Circuit Bundamba QLD

This stunning four built-in bedroom family home is the complete package for both home owners and investors. Not only is it just seven (7) years old still with great depreciation but more importantly it represents exceptional value for money!

This home is feature packed and has two (2) separate large and air-conditioned living areas not just one. This means you have room to spread out and your family can just move in, unpack and relax. Alternatively, for the investors, there is no upgrades required as the current owners have consistently maintained the home and it is in great condition. This home is currently returning \$350 per week with great tenants whose lease period is 21/08/2019 to 20/08/2020.

From the moment you approach this home you can't help

4 🕒 2 🔓 2 🖨

**Price** : \$ 330,000 **Land Size** : 626 sqm

View: https://www.crownerealestate.com.au/5560

843

Corey Athanates 07 3288 8411