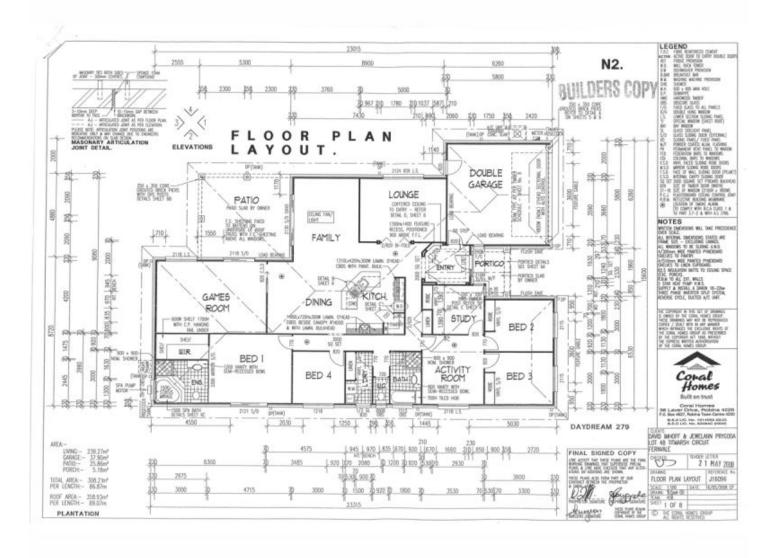

Once inside this fully ducted air-conditioned home the first room to capture you eye is the formal lounge area/media room. The open plan design of the home is both impressive and inviting and you are sure to be the envy of