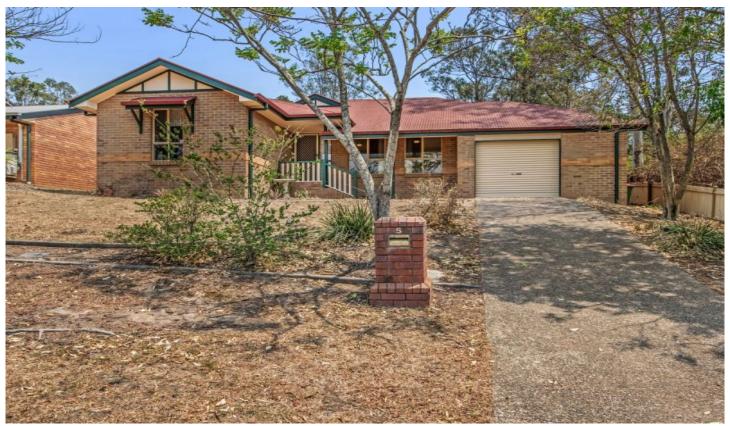

## 5 John Staines Crescent North Ipswich QLD

3 Bedroom home on big block Large separate lounge Spacious open plan kitchen dining Bedrooms have builtins and ceiling fans Master bedroom has two-way bathroom

3 📭 1 🔓 1 🖨

Land Size: 580 sqm

View: https://www.crownerealestate.com.au/5400

847

Anna Brandt 07 3288 8411