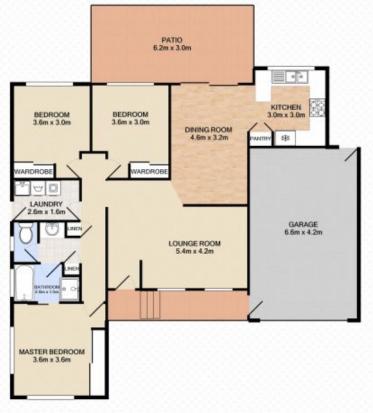

## 5 John Staines Crescent North Ipswich QLD

3 Bedroom home on big block Large separate lounge Spacious open plan kitchen dining Bedrooms have builtins and ceiling fans Master bedroom has two-way bathroom

The 6.2 x 3 m paved and covered patio area overlooks the fully fenced backyard that has been terraced with sandstone. The backyard is big enough for children and pets to play for hours on end.

DISCLAIMER: Crowne Real Estate has taken all reasonable steps to ensure that the information contained in this advertisement is true and correct but accept no responsibility and disclaim all liability in respect to any errors, omissions, inaccuracies or misstatements contained. Prospective purchasers should make their own

## 5 John Staines Crescent, NORTH IPSWICH

3 ⊨ 1 🚅 1 🙈 580m² 🛄

Total approx floor area 165m2 (including covered external areas)

Corey Athanates | 0413 992 959

While every alternyt has been reads to ensure the accuracy of the Boor pian contained here, measurements of doors, windows, records and any other items are approximate and no responsibility is taken for error, ormspore or res-statement