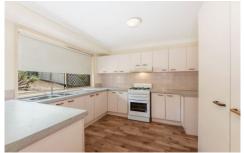

## 5 John Staines Crescent North Ipswich QLD

3 Bedroom home on big block Large separate lounge Spacious open plan kitchen dining Bedrooms have builtins and ceiling fans Master bedroom has two-way bathroom