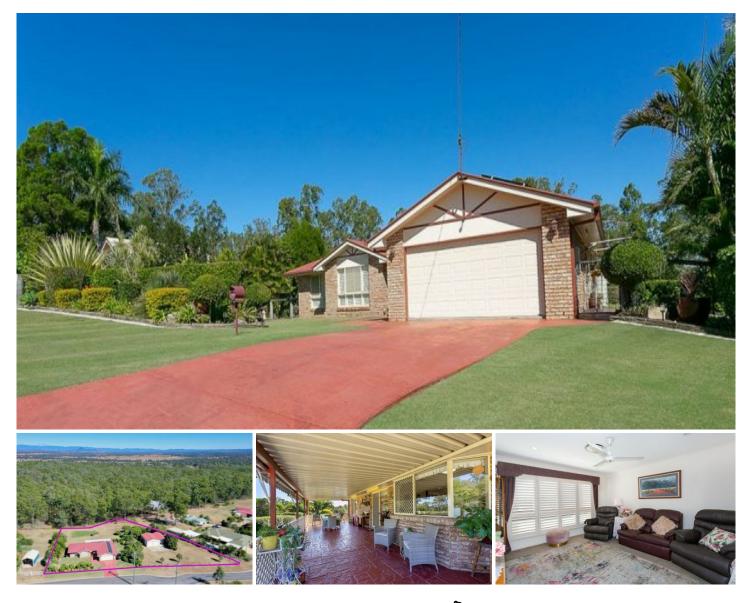

## 16-20 Eastfield Court Deebing Heights QLD

Compare this immaculate family home to anything else on the market & you are sure to fall in love with the home's stylish presentation, quality and features.

Situated in tightly held Deebing Heights, this meticulously maintained lowset brick home has been loved and nurtured by the one family for 15 years and is now being marketed for sale. Surrounded by other quality homes it is positioned on a beautifully manicured yet low maintenance 4000m2 block. Finished with a Stampcrete driveway, established trees and magnificent gardens you are not only buying a home but a lifestyle for your family.

Boasting a 75m (approximately) frontage to the property, the huge  $6m \times 9m$  Colourbond shed and attached  $3.5 \times 9m$  raised carport have their own separate entrance making accessing the fully fenced back yard very easy.