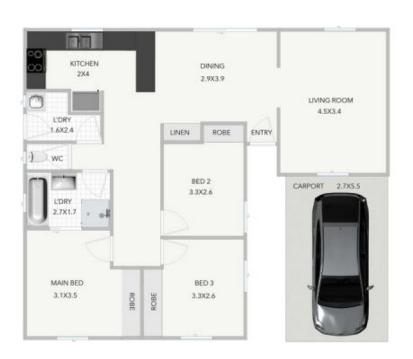

## 22 Network Drive Boronia Heights QLD

Compare this solid low set brick family home to anything else on the market & you are sure to fall in love with the homes location, quality & features but most importantly- the price!

Positioned in a quiet street, the home offers fully air conditioned living areas, a tidy kitchen with loads of bench and cupboard space, a large main bathroom with separate shower and bath as well as three large built-in bedrooms including the large master bedroom which is also air conditioned.

Extras include a fully fenced and level 608m2 block with rear yard access, a garden shed for storage and low maintenance lawn & gardens, secure car accommodation and more!

3 📭 1 🔓 1 🖨

**Price** : \$ 302,000 **Land Size** : 608 sqm