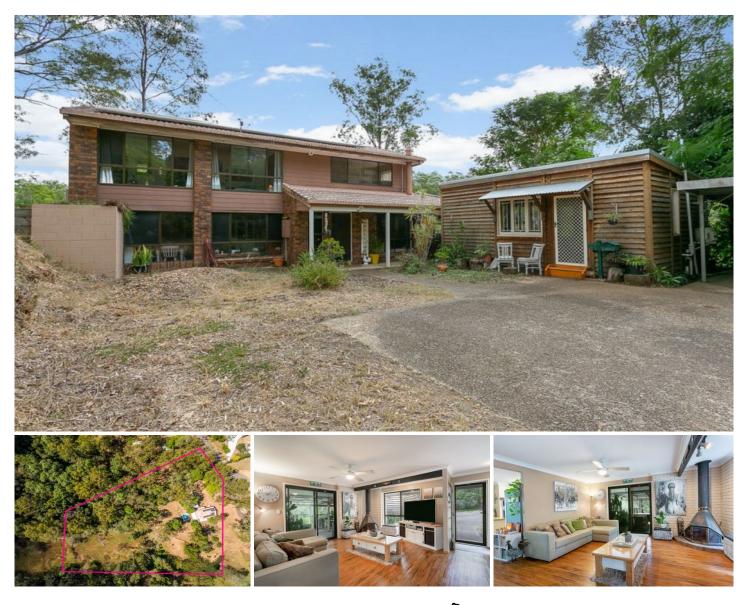

## 39 Illoura Grove Karana Downs QLD

This well-presented family home is situated on a 1.02ha parcel of tropical bushland in the ever popular Karana Downs. Spacious and modern, this home is private and secure and is your own bushland retreat. The spacious 2 storey home has multiple living areas, open plan living and captures the amazing bushland from every room in the house. The 8 security cameras with infra-red lighting monitor the surrounds of the home making the whole family feel safe and secure. To complete this perfect lifestyle opportunity there are 3 separately fenced paddocks outside the house block.

At the front of your home you will find 4 car accommodation and a gorgeous demountable cabin. Finished with timber walls and polished floors, a sink and room for a kitchenette, shower, camp toilet, ceiling fan, security screens and a private deck that overlooks the property. Such a serene

## 4 🛤 3 🚔 4 🚘

| Price     | : \$ 562,000                               |
|-----------|--------------------------------------------|
| Land Size | : 1.02 ha                                  |
| View      | : https://www.crownerealestate.com.au/5392 |
|           | 089                                        |
|           |                                            |