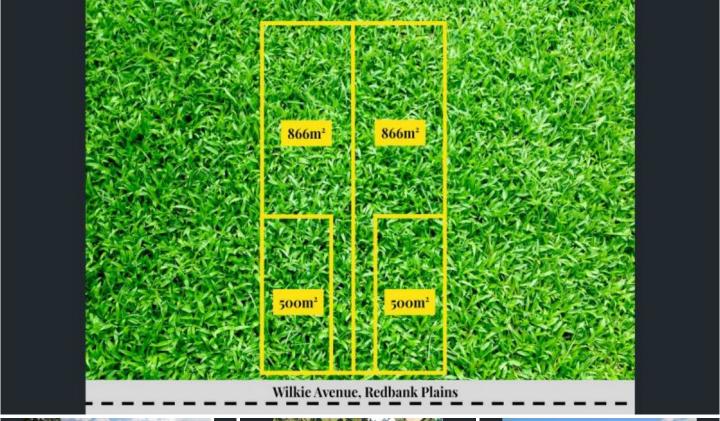

## 1 & 2/15 Wilkie Avenue Redbank Plains QLD

Surrounded by quality homes in an established yet expanding suburb of Redbank Plains these 2 quality 500m2 blocks of land tick all the boxes.

Possibilities are endless with the blocks designed with a dual occupancy option; build your home to live in and rent out the granny flat or 2 families could buy a block each and live side by side.

? 2 minutes walk to local schools

? 5 minute drive to the recently renovated Redbank Plains

**Price** : \$ 341,000 **Land Size** : 500 sqm

View: https://www.crownerealestate.com.au/5377

444

Kirsty Dutney Jones 07 3288 8411