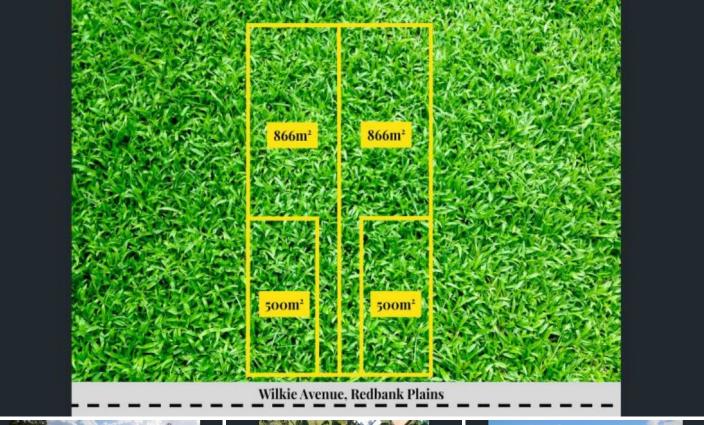

## 3 & 4/15 Wilkie Avenue Redbank Plains QLD

Tranquilly set off the road, we bring to the market 2 generous rear parcels of land approximately 866m2 each (\*\*includes access). Priced to sell at offers over \$189,000 each, these elevated flat allotments present an outstanding opportunity to bring your dream family home to life.

Possibilities are endless with the blocks designed with a dual occupancy option; build your home to live in and rent out the granny flat or 2 families could buy a block each and live side by side.

All the hard work is done, the blocks are finished and ready for plan seal. The concrete driveway and retaining walls are completed all you need to do is start designing your gorgeous new home.

Conveniently located you will only be a short distance to all

**Price** : \$ 378,000 **Land Size** : 866 sqm

View: https://www.crownerealestate.com.au/5377

443

Kirsty Dutney Jones 07 3288 8411