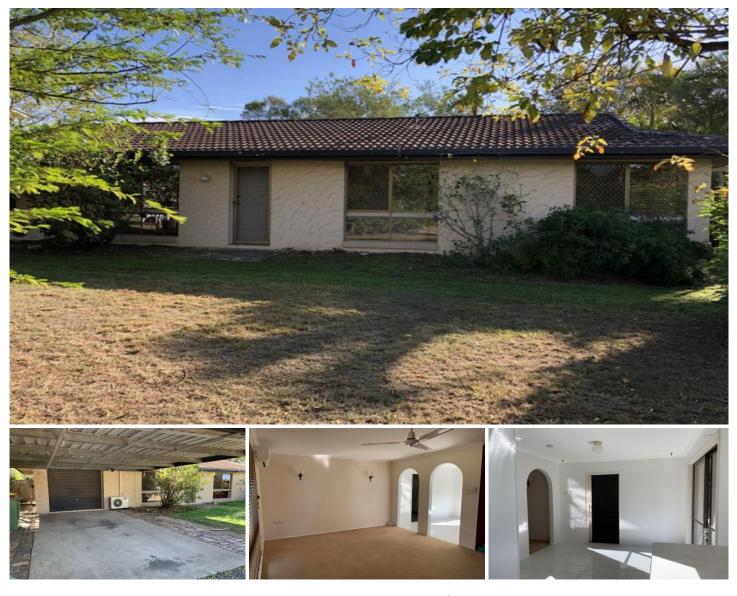

## 84 Reif Street FLINDERS VIEW QLD

This low set brick home is located at the quite end of Reif Street,

This property offers:

- Air conditioned lounge and main bedroom.

- Separate carpeted lounge room and dining combined with the kitchen.

- Built in robes and carpeted bedrooms.
- Main bath has both separate shower and bath.

- Separate laundry with external access to rear yard and clothes line.

- Good sized pergola area with established yard which is fully fenced.

- 2 Garden sheds

One minute drive to get onto the Cunningham Highway and 3 minute drive to Winston Glades Shopping Centre Public

3 🛤 1 🚰 3 🚘

Land Size : 792 sqm View : https://www.crownerealestate.com.au/5360 000