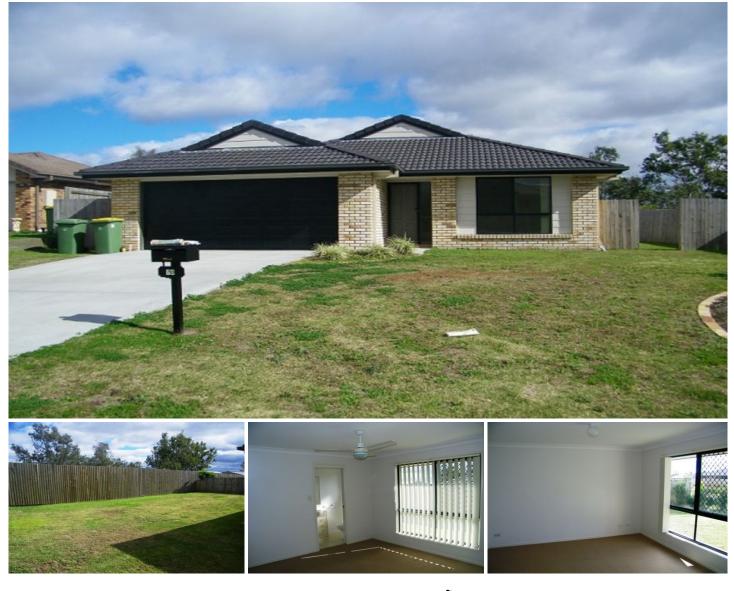

## 70 Anna Drive RACEVIEW QLD

Family friendly neighbour hood this home has four genuine bedrooms, with ceiling fans, new carpet and built in robes. Master bedroom has ensuite. Main bathroom has bath and shower with separate toilet and powder room. Functional kitchen with dining/family area serviced by new air conditioner. Large fully fenced back yard. Double garage. Located in the popular suburb of Raceview this property is only five minutes to Raceview Primary School and five minutes to Bremer High School and easy highway access. Contact office for inspection 3288 8411 - this one wont last! 4 🛤 2 🚔 2 🚘