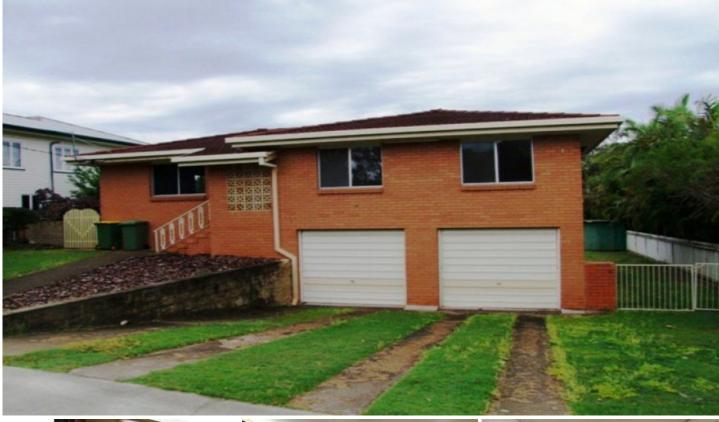

## 15 Marginson Street LEICHHARDT QLD

This double story home comes complete with an inground pool. Close to amenities and only short walk to local school and parks. Public transport throughout this area.

The brick home is situated on a spacious 825m2 block and features:

- \* 3 bedrooms with built-in wardrobes, air con to main bedroom
- \* Large kitchen with plenty of cupboards
- \* Combined Lounge and Dining
- \* Spacious rumpus room/4th bedroom downstairs
- \* Side yard access
- \* In-ground pool
- \* Large storage space downstairs
- \* Double lock up garage under house
- \* Tenants to pay water use Water efficient property