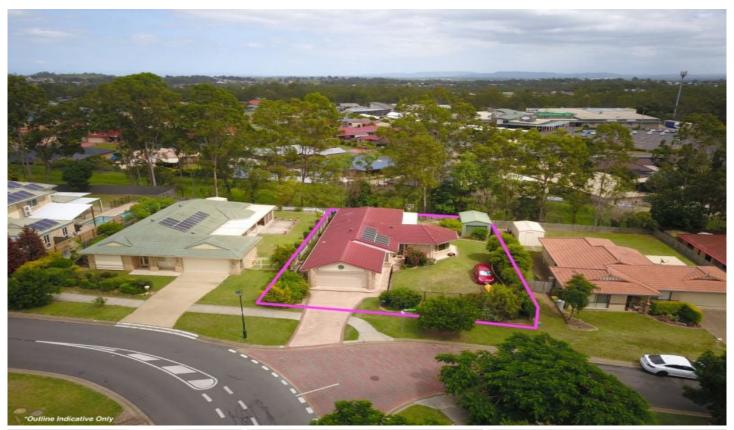

## 108 Willowtree Drive Flinders View QLD

The stunning four (4) bedroom family home is sure to blow your mind. The home and entertainment spaces are all clearly huge but it is the way that they seamlessly integrate that makes this home so unbelievable. I promise you that you have never seen a home as complete and impressive as this one!

From the moment you approach the home you can see that it is huge and grand. There is a double lockup garage, as well as a single bay fully powered shed which is perfect for all your storage needs or any of your prized toys. There is a 1.5-Kilowatt solar system to keep your power bills down and full security to all windows and doors of the home for added security. Set on a fully fenced and manicured 800m2 block which has rear yard access via the double gate entry at the front of the block. Located in the ever-popular suburb of Flinders View, this low set brick home is your opportunity

4 🗀 2 🔓 2 🖨

Price : \$ 465,000 Building Size : 235 sqm Land Size : 800 sqm

View: https://www.crownerealestate.com.au/53

44484

Corey Athanates 07 3288 8411