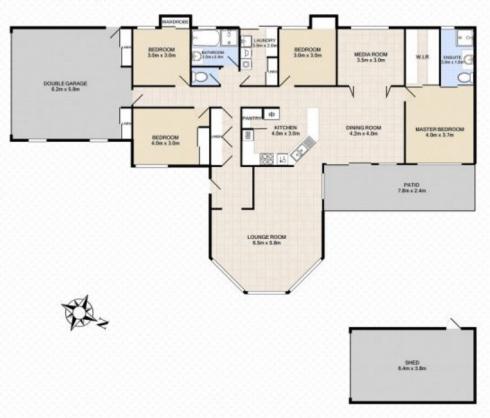

## 108 Willowtree Drive Flinders View QLD

The stunning four (4) bedroom family home is sure to blow your mind. The home and entertainment spaces are all clearly huge but it is the way that they seamlessly integrate that makes this home so unbelievable. I promise you that you have never seen a home as complete and impressive as this one!

From the moment you approach the home you can see that it is huge and grand. There is a double lockup garage, as well as a single bay fully powered shed which is perfect for all your storage needs or any of your prized toys. There is a 1.5-Kilowatt solar system to keep your power bills down and full security to all windows and doors of the home for added security. Set on a fully fenced and manicured 800m2 block which has rear yard access via the double gate entry at the front of the block. Located in the ever-popular suburb of Flinders View, this low set brick home is your opportunity

4 🗀 2 🔓 2 🖨

Price : \$ 465,000 Building Size : 235 sqm Land Size : 800 sqm

View: https://www.crownerealestate.com.au/53

44484

Corey Athanates 07 3288 8411

## 108 Willowtree Drive, FLINDERS VIEW

4 1 2 4 2 8 800m<sup>2</sup>

Corey Athanates | 0413 992 959

Total approx floor area 235m² (including covered external areas)

White overy aftering has been made to encare the eccusion of the floor plan contained here, reseasements of doors, windows, norms and any other forms are approximate and no responsibility is bline for error, ornizons or no clinical executions.