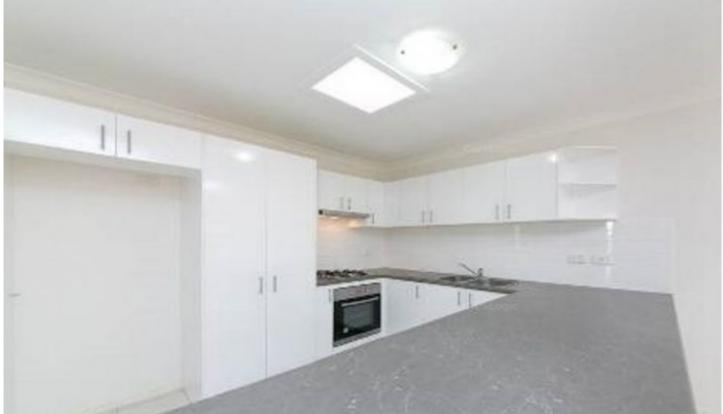

## Features include:

- -2 Bedrooms main bedroom with air conditioning
- 1 Bathroom
- Modern kitchen, gas cooktop
- Living room
- Single lockup Garage
- Fully fenced yard
- Air conditioned

2 📭 1 🖺 2 🗬

View: https://www.crownerealestate.com.au/5334523