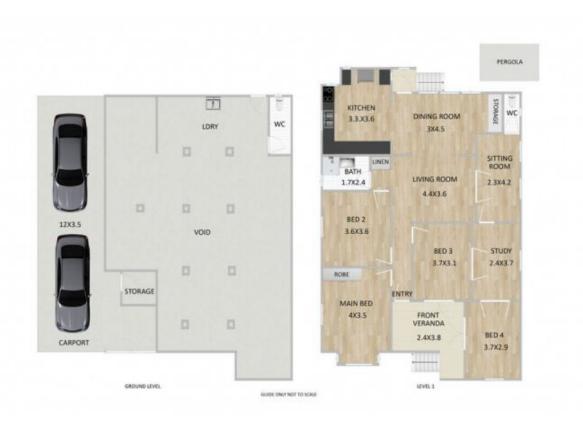

All of the four bedrooms are extremely large and all boast stunning polished and timber floors. The master bedroom of the home is a positioned at the front of the home and features two massive floor to ceiling robes and a gorgeous