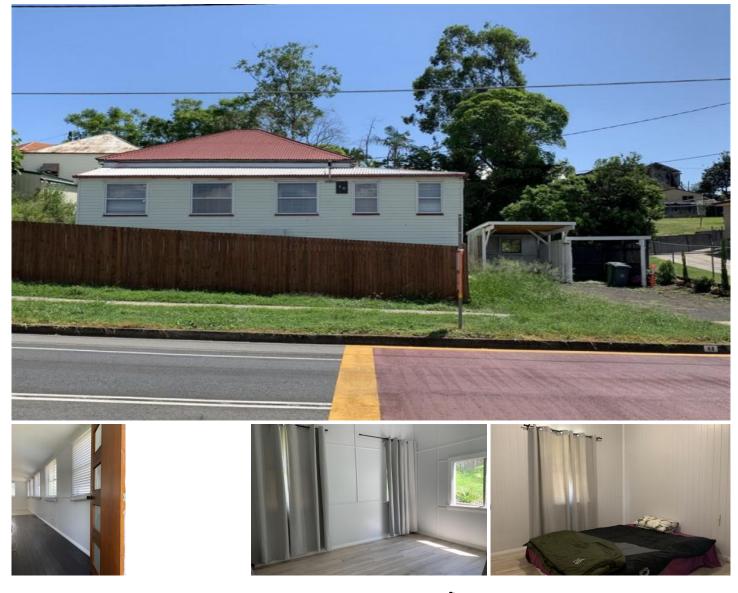

## 40 Pine Street NORTH IPSWICH QLD

This family home is all about the size and the location!

This renovated home offers a generous combined dining/lounge area. Ample storage in the galley style kitchen with stainless steel appliances. Beautiful french doors open out onto the deck.

There are three bedrooms with ceiling fans. The fourth and largest room is in the centre of the home and could be used as the fourth bedroom or the formal lounge or media room.

Bedrooms are serviced by the renovated main bathroom and toilet with stylish black tap ware. There is an internal laundry that leads to the mudroom.

On a comfortable flood free 620m2 fenced block, pet friendly. Located within a 2 Min Walk to Ipswich North State

Land Size : 620 sqm View : https://www.crownerealestate.com.au/5326 820

Judy Tyne 0428 552 822