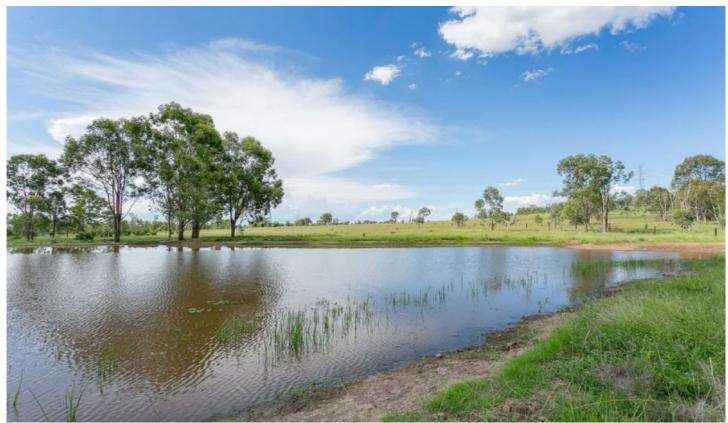

A brand new stock yard sits at the front of the property and there is ample land and adequate fencing to run stock and make use of the sizable dam which is very full at the moment due to the recent rain. Or you could simply finish the partially-constructed two-bedroom cottage and make use of the massive machinery shed. The shed is 12m x 8m, A framed with insulation, has 3 bays and is finished with a double carport. Plenty of room to store all the tools, a workshop, motor vehicles and farm machinery.