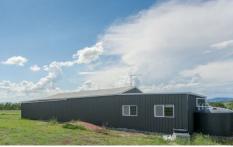

A brand new stock yard sits at the front of the property and there is ample land and adequate fencing to run stock and make use of the sizable dam which is very full at the moment due to the recent rain. Or you could simply finish the partially-constructed two-bedroom cottage and make use of the massive machinery shed. The shed is 12m x 8m, A framed with insulation, has 3 bays and is finished with a double carport. Plenty of room to store all the tools, a workshop, motor vehicles and farm machinery.