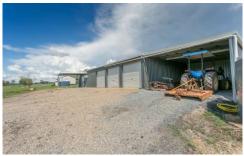

A brand new stock yard sits at the front of the property and there is ample land and adequate fencing to run stock and make use of the sizable dam which is very full at the moment due to the recent rain. Or you could simply finish the partially-constructed two-bedroom cottage and make use of the massive machinery shed. The shed is 12m x 8m, A framed with insulation, has 3 bays and is finished with a double carport. Plenty of room to store all the tools, a workshop, motor vehicles and farm machinery.