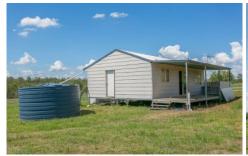

With a steel frame and stumps currently in place, the cottage requires some renovating to turn it into a home.

2 📭 1 🔓 5 🖨

Price : \$ 500,000 Land Size : 53.11 ha

View: https://www.crownerealestate.com.au/5319