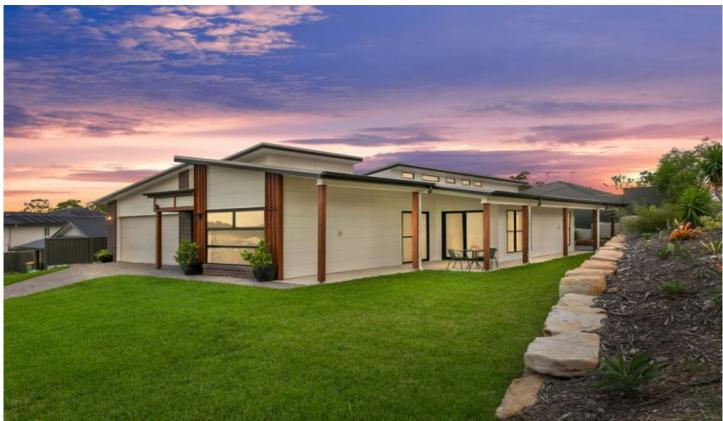

## 35 Dredge Circle Brassall QLD

Looking to buy your first home?? The First Home Owner Grant applies to this gorgeous brand new home.

This magnificent family entertainer has stunning street appeal and sits on an elevated 703m2 block with beautiful views of the city.

With breathtaking features this masterpiece, architecturally designed by Damian Reynoldsen from Reyform is brand new, offers luxury living at its finest and has achieved a 6.3 star energy rating. The exterior offers a combination of brick, timber features and James Hardie's newest Sycon Stria cladding, this home is finished with the highest quality materials.

Entering the home through the stylish timber and frosted glass modern front door, you will discover fresh timber look

4 🕒 2 📛 2 🖨

**Price** : \$ 576,062 **Land Size** : 703 sqm

View: https://www.crownerealestate.com.au/5314