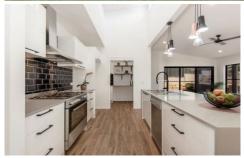

Entering the home through the stylish timber and frosted glass modern front door, you will discover fresh timber look

4 🕒 2 📛 2 🖨

**Price** : \$ 576,062 **Land Size** : 703 sqm

View: https://www.crownerealestate.com.au/5314