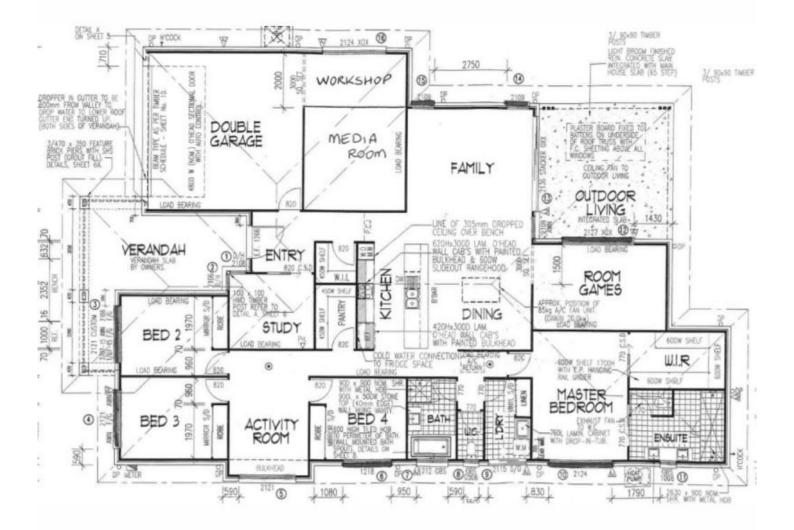

## 53 McHale Way Willowbank QLD

An enviable lifestyle on a magical 4285m2 parcel in this prestigious acreage estate within Willowbank- this stunning residence blends both relaxed indoor/outdoor living, and is perfectly located in a quiet pocket, making this the perfect family home.

Sitting behind the neat front fence and garden, the stylish entrance of the house features a deck leading you to the modern timber and frosted glass front door.

Impressive, open plan and light filled living spaces and generous bedrooms offer wonderful privacy and separation for all family members. The home has fully ducted air-conditioning to ensure comfortable living all year round.

At the heart of the home you will find a superb kitchen featuring Bosch ceramic cooktop, stainless steel oven and

5 🕮 2 🟪 2 🖨

**Price** : \$ 670,000 **Land Size** : 4285 sgm

View: https://www.crownerealestate.com.au/5304