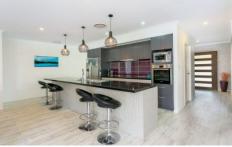

At the heart of the home you will find a superb kitchen featuring Bosch ceramic cooktop, stainless steel oven and

5 🕮 2 🟪 2 🖨

**Price** : \$ 670,000 **Land Size** : 4285 sgm

View: https://www.crownerealestate.com.au/5304