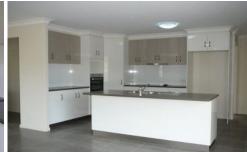

## 40 Conifer Avenue Brassall QLD

This home offers large combined living and dining areas and undercover are for entertaining.

- ? 4 large bedrooms all with large built ins
- ? 2 bathrooms
- ? Stylish designer kitchen with stainless steel appliances and spacious corner pantry
- ? Breakfast bench and open plan living space
- ? Fans and Aircon through out
- ? Holland blinds to all windows
- ? Security door and window screens
- ? Internal laundry
- ? Double remote lockup garage with internal access
- ? Outdoor living area with fully fenced back yard