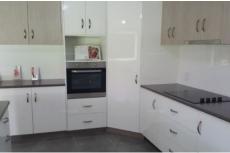

## 40 Conifer Avenue Brassall QLD

This home offers large combined living and dining areas and undercover are for entertaining.

- ? 4 large bedrooms all with large built ins
- ? 2 bathrooms
- ? Stylish designer kitchen with stainless steel appliances and spacious corner pantry
- ? Breakfast bench and open plan living space
- ? Fans and Aircon through out
- ? Holland blinds to all windows
- ? Security door and window screens
- ? Internal laundry
- ? Double remote lockup garage with internal access
- ? Outdoor living area with fully fenced back yard