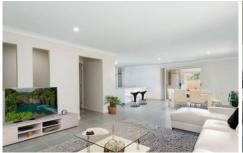

## 40 Conifer Avenue Brassall QLD

This home offers large combined living and dining areas and undercover are for entertaining.

- ? 4 large bedrooms all with large built ins
- ? 2 bathrooms
- ? Stylish designer kitchen with stainless steel appliances and spacious corner pantry
- ? Breakfast bench and open plan living space
- ? Fans and Aircon through out
- ? Holland blinds to all windows
- ? Security door and window screens
- ? Internal laundry
- ? Double remote lockup garage with internal access
- ? Outdoor living area with fully fenced back yard