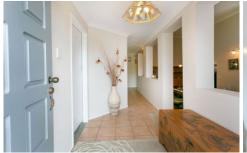

As you enter the home you'll be immediately impressed with the spacious, carpeted and air-conditioned sunken lounge room with its soaring ceilings and adjoining formal dining or study area.

Neutral coloured tiles lead you to the open style kitchen,