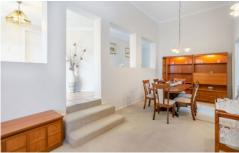

As you enter the home you'll be immediately impressed with the spacious, carpeted and air-conditioned sunken lounge room with its soaring ceilings and adjoining formal dining or study area.

Neutral coloured tiles lead you to the open style kitchen,