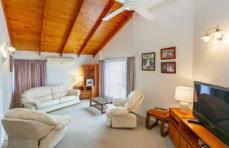

As you enter the home you'll be immediately impressed with the spacious, carpeted and air-conditioned sunken lounge room with its soaring ceilings and adjoining formal dining or study area.

Neutral coloured tiles lead you to the open style kitchen,