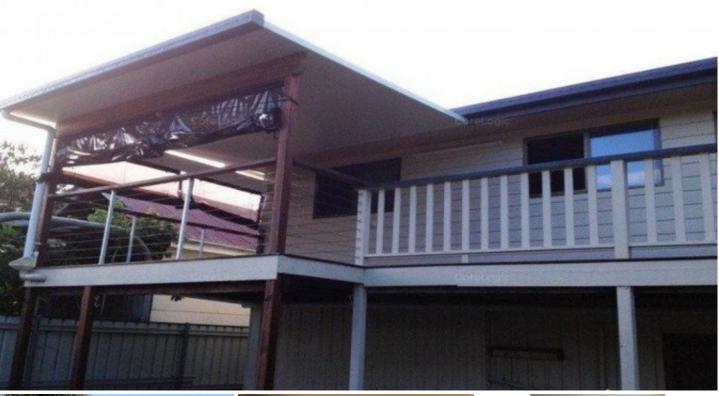

\* Main bathroom has a large corner shower over bath, with powder room outside to service separate toilet also

\* Entertain on the rear deck complete with brand new

https://www.crownerealestate.com.au

4 🛤 2 🚔 3 🚘