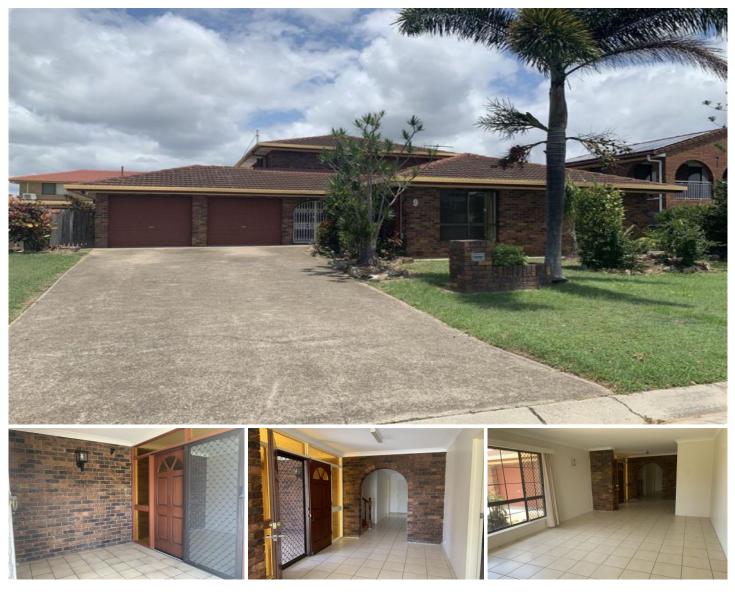

## 9 Sherborne Street Carindale QLD

This Large two-story home has all the space you could ask for. Down stairs you walk through the enclosed front entry into the internal formal entry that opens up into a large L shape lounge room. The property then follows into a newly renovated kitchen and dining with separate family room then into an over sized Rumpus room that could be used as another bedroom or games room.

Upstairs you have Three large side bedrooms with built in robes and two of the bedrooms have air conditioning.

This property is a must see and ticks all the boxes, the property is also in walking distance to Westfield Carindale allowing for easy access to public transport to Brisbane CBD and school bus services.

**Property Features:** 

- External and Internal Formal Entry
- Large L Shape Lounge Room

3 🛤 2 🚔 2 🚔

View : https://www.crownerealestate.com.au/5286926

07 32888411