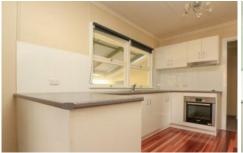

The property features
3 Bed with built-ins and ceiling fans
Renovated Bathroom
2 Toilets
Living area with air conditioning
Polished floors in Kitchen and Dining
Covered entertaining area
Fully fenced yard
Garden shed