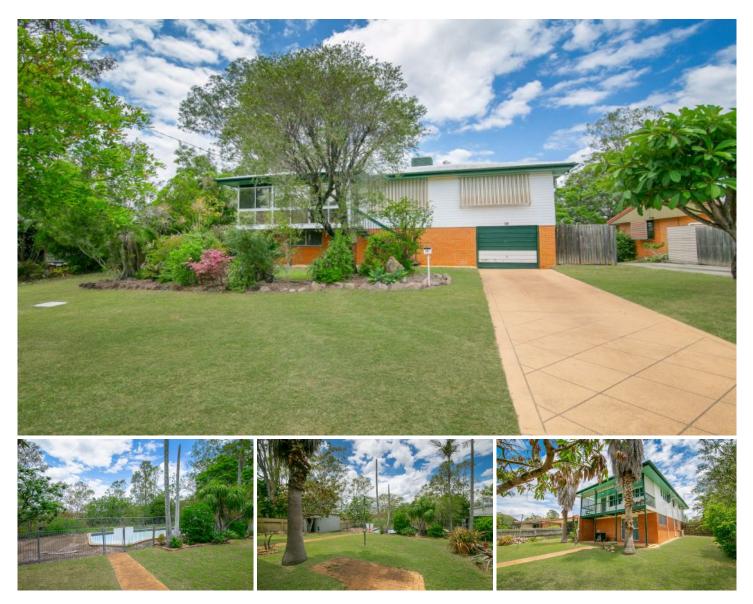

## 19 Watsonia Drive Leichhardt QLD

This generously sized family home has so much to offer. Situated on 809m2 in a quiet street close to schools, local shops and transport and only minutes to everything West Ipswich and Ipswich CBD has to offer, this one will not last long. The street itself is largely owner occupied and properties here are long held. This home is everything a family could want upstairs for comfortable living including ducted air con and a fireplace, plus it has the added advantage of being fully enclosed underneath and although it's a fraction off legal height, the space is still there to be utilised as you wish.

Features Include Upstairs: 3 bedrooms with built ins Timber floors Ceiling fans throughout

| Price     | : \$ 275,000                               |
|-----------|--------------------------------------------|
| Land Size | : 809 sqm                                  |
| View      | : https://www.crownerealestate.com.au/5285 |
|           | 280                                        |
|           |                                            |